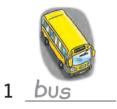

## Let's Go to School

All around the world, students go to school. Some students walk to school, and some go by bus or by train. Some students go by bicycle, and some go by car.

These students are in the USA. They go to school by bus.