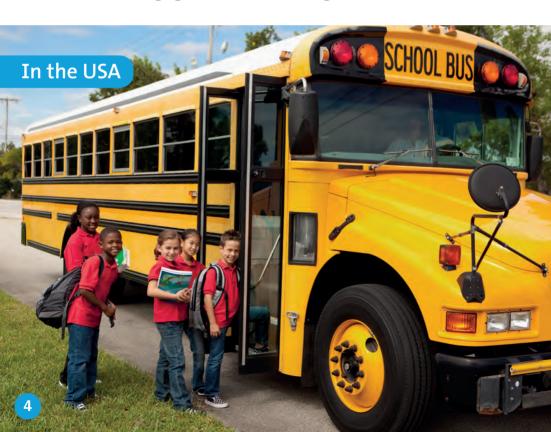

In the snow in Canada, some students go to school by sled. In India, some students go to school by rickshaw. How do you go to school?