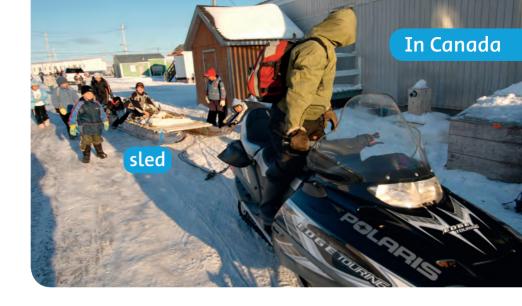

In the snow in Canada, some students go to school by sled. In India, some students go to school by rickshaw. How do you go to school?